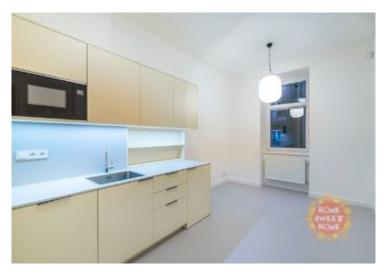

## 30 000 CZK / měsíc

We offer for rent premises suitable for a representative office with a total area of 99.4 sqm. The layout of the premises is designed as 3 + 1 and they are after a complete reconstruction, including the kitchen. The premises are located on the ground floor of a historic building right on the banks of the Vltava - Smichov, Janackovo nabrezi. The unique character is complemented by preserved historical elements. The offices consist of three rooms, a kitchen, a bathroom, a separate toilet and an entrance hall. One of the rooms has access to a balcony facing the quiet courtyard. Excellent civic amenities - shops, restaurants, parks, OC Smichov, CineStar Prague Andel. Great transport links - 3 min. walk to the tram stop "Zborovska", one tram stop to the metro station line B "Karlovo namesti".