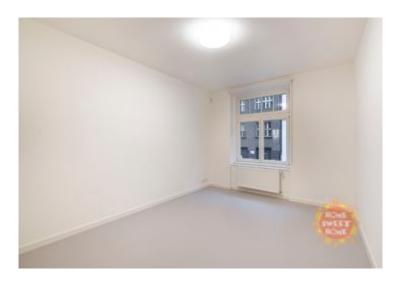

## 30 000 CZK / měsíc

We offer for rent premises suitable for a representative office with a total area of 99.4 sqm. The layout of the premises is designed as 3 + 1 and they are after a complete reconstruction, including the kitchen. The premises are located on the ground floor of a historic building right on the banks of the Vltava - Smichov, Janackovo nabrezi. The unique character is complemented by preserved historical elements. The offices consist of three rooms, a kitchen, a bathroom, a separate toilet and an entrance hall. One of the rooms has access to a balcony facing the quiet courtyard. Excellent civic amenities - shops, restaurants, parks, OC Smichov, CineStar Prague Andel. Great transport links - 3 min. walk to the tram stop "Zborovska", one tram stop to the metro station line B "Karlovo namesti".