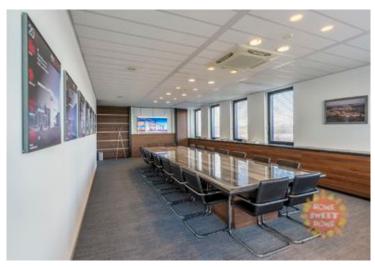

# 26 111 CZK / měsíc

We offer for rent modern office space in the New Living Center building, in a popular part of Prague 13 - Stodulky, Safrankova street. New Living Center is a modern design and living center that offers representative office spaces on the 4th floor. The building has an elevator, reception and security at night. The offered premises are rented unfurnished and have an area of 46,5 sqm, they have their own heating / air conditioning, built-in wardrobe and outdoor blinds. There is also a shared kitchen upstairs, equipped with a sink, electric kettle, microwave and refrigerator. The rental price includes meeting rooms + the possibility of renting a social room. The building has a total of 6 meeting rooms of various sizes. The social hall with an area of 250 sqm can be used for training or other social events, it is equipped with a computer, projector, sound system and chairs. Plenty of parking spaces for clients, for tenants the possibility of renting a parking space for a fee of 550 CZK / month / without VAT. Tenants also have the opportunity to use the outdoor terrace overlooking the garden of the building. We rent several office spaces of various sizes in the building: 23 sqm, 47 sqm, 56 sqm, 35 sqm. Spaces can be combined in various ways (91 sqm, 114 sqm, 137 sqm, 184 sqm, etc.). The convenient location of the New Living Center guarantees all civic amenities and excellent transport accessibility. Bus stop "Safrankova" directly in front of the building, metro station A "Nemocnice Motol" or metro B "Nove Butovice" 5 minutes by bus. Right at Rozvadovská spojka, 20 minutes to the center of Prague, 50 minutes to Pilsen.