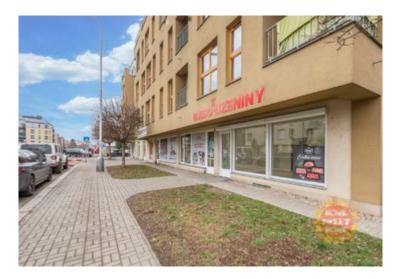

# Commercial space for sale, 57,9 sqm, shop windows, Prague-Suchdol

Suchdolské náměstí 7, Praha, Hlavní město Praha

# 5 300 000 CZK

We offer for sale an attractive commercial space with a total area of 57.9 sim, which is suitable for a shop or as an office. The space is located on the ground floor facing the street and its big advantage is the shop windows. Thanks to its location in the middle of a housing development, it is possible to reach a large number of customers, and the University (CZU) nearby. The commercial space is also interesting as an investment (the space was rented for long-term rental for CZK 30,000 + utilities). The commercial space is for sale unfurnished and are currently divided into a shop and facilities with a kitchen, sink, cloakroom/office and social facilities. The store has air condition, and the windows have external blinds. Good transport connections - the Suchdolské náměstí bus stop is nearby, the A Dejvická metro station is a 10-minute bus ride away. Possibility of parking in the residential zone in front of the store.