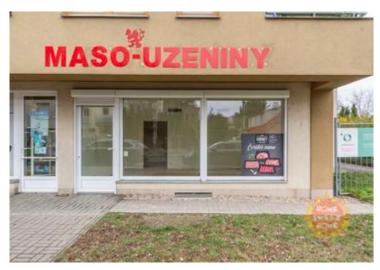

# Commercial space for sale, 57,9 sqm, shop windows, Prague-Suchdol

Suchdolské náměstí 7, Praha, Hlavní město Praha

# 5 300 000 CZK

We offer for sale an attractive commercial space with a total area of 57.9 sim, which is suitable for a shop or as an office. The space is located on the ground floor facing the street and its big advantage is the shop windows. Thanks to its location in the middle of a housing development, it is possible to reach a large number of customers, and the University (CZU) nearby. The commercial space is also interesting as an investment (the space was rented for long-term rental for CZK 30,000 + utilities). The commercial space is for sale unfurnished and are currently divided into a shop and facilities with a kitchen, sink, cloakroom/office and social facilities. The store has air condition, and the windows have external blinds. Good transport connections - the Suchdolské náměstí bus stop is nearby, the A Dejvická metro station is a 10-minute bus ride away. Possibility of parking in the residential zone in front of the store.